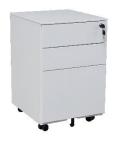

**SP2-W** (Pearl white)

SP2-в (Satin black)

Premium power coat finish available stockexpress.<sup>®</sup> | For indent finish please check stock level

Pencil tray

Full extension drawer

Fifth castor for stability

Filing drawer

Interchangeable lock barrels and master key

Options:

Specified Powder coat to full unit | Specified Powder coat to drawer front and/or top panel only | Cushion top in local fabric