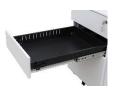

**SP2-W** (Pearl white)

SP2-в (Satin black)

Premium power coat finish available stockexpress.<sup>®</sup> | For indent finish please check stock level

Pencil tray

Full extension drawer

Fifth castor for stability

Filing drawer

Interchangeable lock barrels and master key

Options:

Specified Powder coat to full unit | Specified Powder coat to drawer front and/or top panel only | Cushion top in local fabric