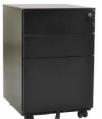

**SP2-W** (Pearl white)

SP2-в (Satin black)

Premium power coat finish available stockexpress.<sup>®</sup> | For indent finish please check stock level

Pencil tray

Full extension drawer

Fifth castor for stability

Filing drawer

Interchangeable lock barrels and master key

Options:

Specified Powder coat to full unit | Specified Powder coat to drawer front and/or top panel only | Cushion top in local fabric