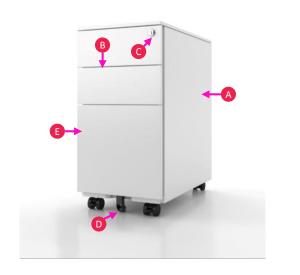

## SP2 -MINI

- A Subtle premium powder coat finish
- B Full extension ball bearing sliders
- C Interchangeable key lock and barrel system
- D Locking castors with 5<sup>th</sup> wheel for counterweight protection
- E Environmentally friendly with 30% recycled raw material