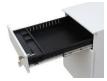

**SP2-W** (Pearl white)

SP2-в (Satin black)

Premium power coat finish available stockexpress.<sup>®</sup> | For indent finish please check stock level

Pencil tray

Full extension drawer

Fifth castor for stability

Filing drawer

Interchangeable lock barrels and master key

Options:

Specified Powder coat to full unit | Specified Powder coat to drawer front and/or top panel only | Cushion top in local fabric