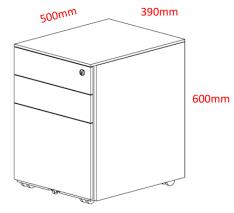

## **SP2** Pedestal

- A Subtle premium powder coat finish
- B Full extension ball bearing sliders
- C Interchangeable key lock and barrel system
- D Locking castors with 5<sup>th</sup> wheel for counterweight protection
- E Environmentally friendly with 30% recycled raw material

**SP2-W** (Pearl white)

SP2-в (Satin black)

Premium power coat finish available stockexpress.<sup>®</sup> | For indent finish please check stock level

Pencil tray

Full extension drawer

Fifth castor for stability

Filing drawer

Interchangeable lock barrels and master key

Options:

Specified Powder coat to full unit | Specified Powder coat to drawer front and/or top panel only | Cushion top in local fabric