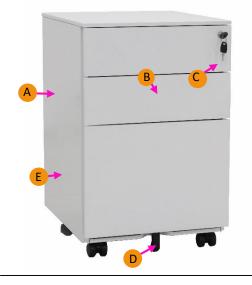

## **SP2** Pedestal

- A Subtle premium powder coat finish
- B Full extension ball bearing sliders
- C Interchangeable key lock and barrel system
- D Locking castors with 5<sup>th</sup> wheel for counterweight protection
- E Environmentally friendly with 30% recycled raw material