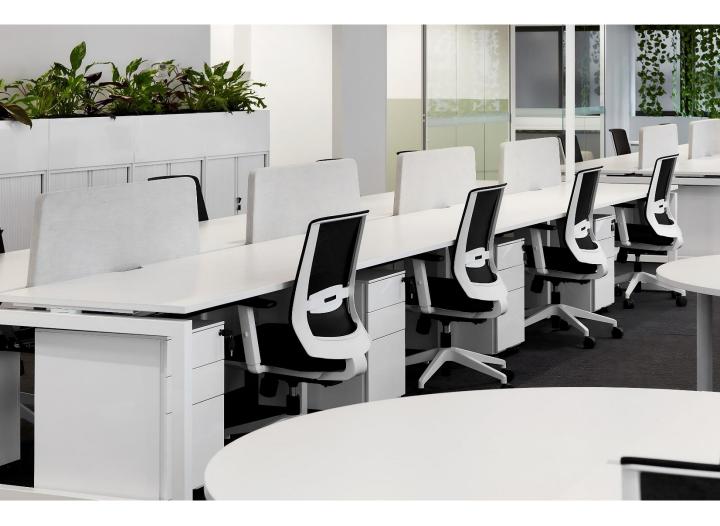

**SP2-W** (Pearl white)

SP2-в (Satin black)

Premium power coat finish available stockexpress.<sup>®</sup> | For indent finish please check stock level

Pencil tray

Full extension drawer

Fifth castor for stability

Filing drawer

Interchangeable lock barrels and master key

Options:

Specified Powder coat to full unit | Specified Powder coat to drawer front and/or top panel only | Cushion top in local fabric