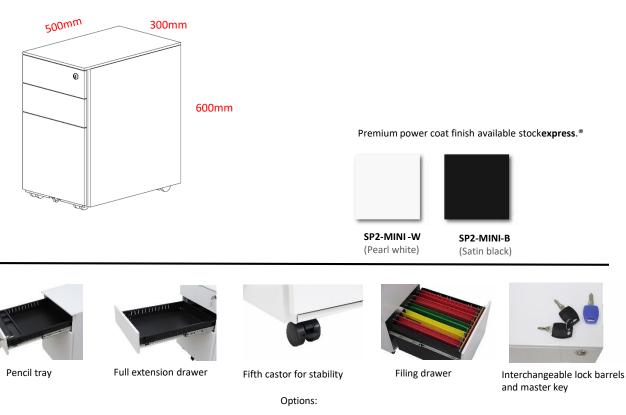

**SP2-W** (Pearl white)

SP2-в (Satin black)

Premium power coat finish available stockexpress.<sup>®</sup> | For indent finish please check stock level

Pencil tray

Full extension drawer

Fifth castor for stability

Filing drawer

Interchangeable lock barrels and master key

Options:

Specified Powder coat to full unit | Specified Powder coat to drawer front and/or top panel only | Cushion top in local fabric